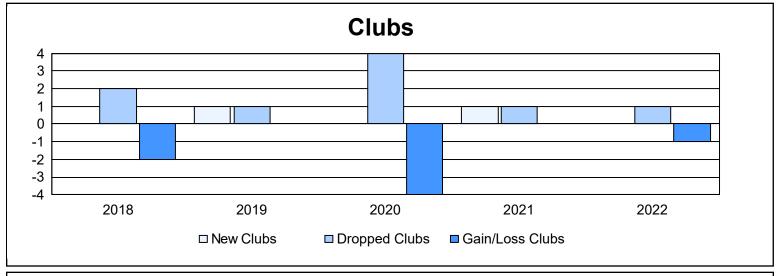

District 31 O As of June 2022 Cumulative

| Year      | New<br>Clubs | Dropped<br>Clubs | Gain/<br>Loss<br>Clubs | New<br>Members | Charter<br>Members | Reinstate<br>Members | Transfer<br>Members | Total<br>Member<br>Added | Total<br>Members<br>Dropped | Gain/<br>Loss<br>Members |
|-----------|--------------|------------------|------------------------|----------------|--------------------|----------------------|---------------------|--------------------------|-----------------------------|--------------------------|
| 2017-2018 | 0            | 2                | -2                     | 109            | 3                  | 4                    | 12                  | 128                      | 144                         | -16                      |
| 2018-2019 | 1            | 1                | 0                      | 94             | 27                 | 6                    | 3                   | 130                      | 160                         | -30                      |
| 2019-2020 | 0            | 4                | -4                     | 60             | 0                  | 1                    | 9                   | 70                       | 166                         | -96                      |
| 2020-2021 | 1            | 1                | 0                      | 104            | 30                 | 4                    | 8                   | 146                      | 128                         | 18                       |
| 2021-2022 | 0            | 1                | -1                     | 109            | 0                  | 1                    | 2                   | 112                      | 152                         | -40                      |
| Average   | 0            | 2                | -1                     | 95             | 12                 | 3                    | 7                   | 117                      | 150                         | -33                      |